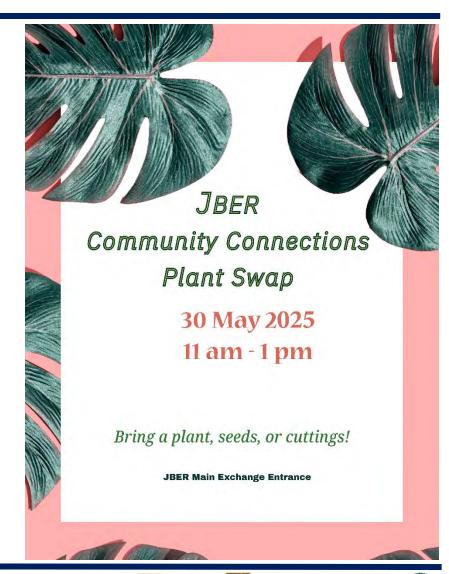

## **Plant Swap**

Integrated Resilience Office (IRO) Plant Swap

Who: JBER - all are welcome

What: Plant Swap

When: 30 May from 1100-1300

Where: JBER Main Exchange Entrance

Contact the IRO with questions:

Email: 673ABW.CVB.Prevention@us.af.mil

Phone: (907) 552-7881