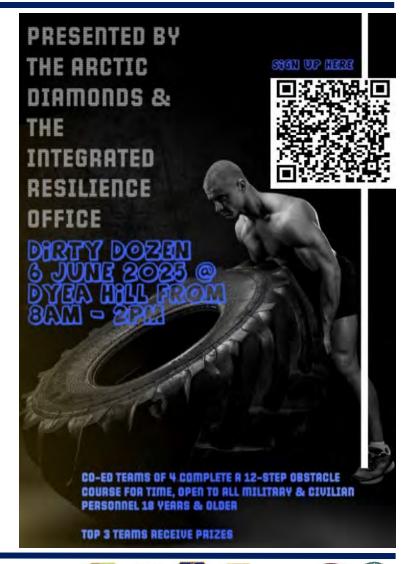

## **Dirty Dozen**

Dirty Dozen

Who: JBER military & civilians (18 yrs & older)

What: Resilience Challenge

When: 6 June from 0800-1400

Where: Dyea Ski Hill (JBER-R)

Register via QR code or at this link:

https://www.signupgenius.com/go/10C0A4FABAC2CA0

FECE9-56076012-dirty#/

Contact the IRO with questions:

Email: 673ABW.CVB.Prevention@us.af.mil

Phone: (907) 552-7881