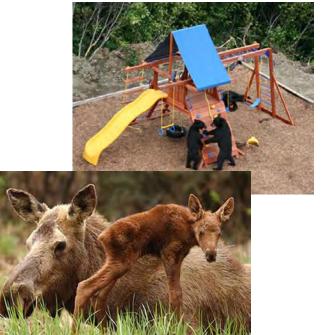

### **Bear Awareness**

- Time to be "Bear Aware"
- **Around neighborhoods** 
  - Store garbage in garage until trash day
  - Do not overfill trash bins
  - Keep garage doors closed
  - Keep all home and vehicle doors closed and locked
- **Around Offices/Cantonment** 
  - Use bear-resistant dumpsters for food waste and other attractants
  - Do not overfill dumpsters
  - **Store MREs inside secure buildings**
  - Keep vehicles clean and locked

## **Spring Moose Awareness**

- Calving peaks during May
  - Cows may aggressively protect calves
  - Most of these calves are not orphaned and they don't need rescue
    - It's not unusual for a cow to walk off and leave her calf
    - She leaves them someplace she thinks they're safe
- Respect a moose's personal space
- Don't feed moose it's illegal and dangerous