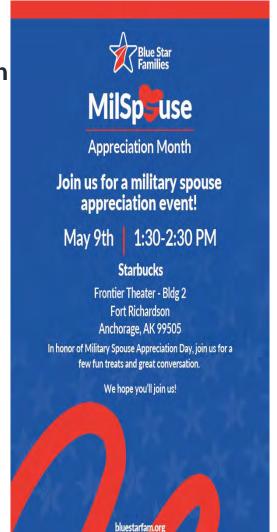

#### Military Spouse Appreciation Event

**Who:** JBER Military Spouses

What: Celebration of Military Spouses

**When:** 15 May from 1300-1530

Where: Military & Family Readiness Center

4986 Zuckert Ave.

Contact the M&FRC with questions:

Phone: (907) 552-4943 | (907) 384-1517

- \* FREE FOOD
- ★ PLANT STARTER
- **★DOOR PRIZES**
- **★INFORMATION FAIR**

- \* SOURDOUGH STARTER
- \* SELF-DEFENSE
- \* MAKE-UP TIPS
- \* FISHING IN ALASKA

For more information, or to sign-up for a workshop, scan the QR code now!