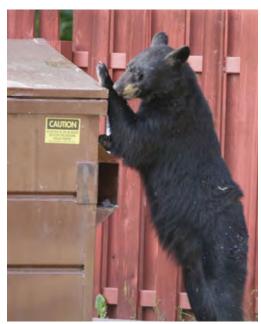

### **Bear Awareness**

- Time to be "Bear Aware"
- **Around neighborhoods** 
  - Store garbage in garage until trash day
  - Do not overfill trash bins
  - Keep garage doors closed
  - Keep all home and vehicle doors closed and locked
- **Around Offices/Cantonment** 
  - Use bear-resistant dumpsters for food waste and other attractants
  - Do not overfill dumpsters
  - **Store MREs inside secure buildings**
  - Keep vehicles clean and locked