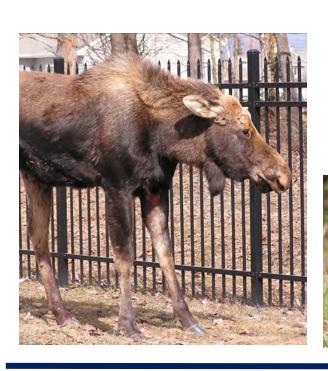

## **Spring Moose Awareness**

- Calving peaks during May
  - Cows may aggressively protect calves
  - Most of these calves are not orphaned and they don't need rescue
    - It's not unusual for a cow to walk off and leave her calf
    - She leaves them someplace she thinks they're safe
- Respect a moose's personal space
- Don't feed moose it's illegal and dangerous