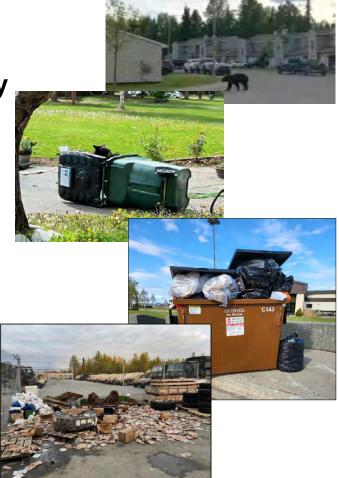

### **Bear Awareness**

- Time to be "Bear Aware"
- **Around neighborhoods** 
  - Store garbage in garage until trash day
  - Do not overfill trash bins
  - Keep garage doors closed
  - Keep all home and vehicle doors closed and locked
- **Around Offices/Cantonment** 
  - Use bear-resistant dumpsters for food waste and other attractants
  - Do not overfill dumpsters
  - **Store MREs inside secure buildings**
  - Keep vehicles clean and locked

# Reporting Wildlife Concerns 907-552-7070

- ALWAYS report bears & moose at dumpsters, parks, in housing and schools
- Call (907) 552-7070
  - Security Forces will dispatch Conservation Law Enforcement

#### **Prevent Wildlife Encounters**

- Remove bird feeders from 1 April to 31 October
- Store ALL roll carts in garages except on trash/recycling pickup days
- Do not leave pet food outside unattended
- Clean grills after use